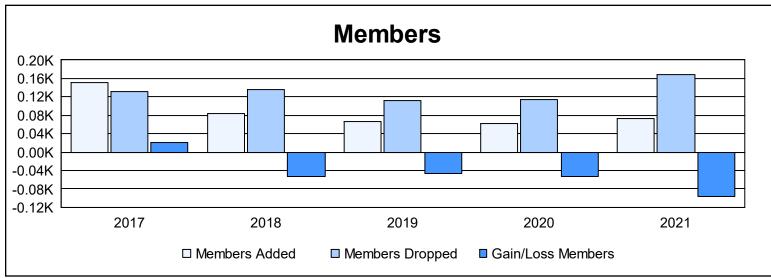

District 9 SE As of June 2021 Cumulative

| Year      | New<br>Clubs | Dropped<br>Clubs | Gain/<br>Loss<br>Clubs | New<br>Members | Charter<br>Members | Reinstate<br>Members | Transfer<br>Members | Total<br>Member<br>Added | Total<br>Members<br>Dropped | Gain/<br>Loss<br>Members |
|-----------|--------------|------------------|------------------------|----------------|--------------------|----------------------|---------------------|--------------------------|-----------------------------|--------------------------|
| 2016-2017 | 1            | 0                | 1                      | 100            | 46                 | 2                    | 3                   | 151                      | 131                         | 20                       |
| 2017-2018 | 0            | 1                | -1                     | 80             | 0                  | 4                    | 0                   | 84                       | 136                         | -52                      |
| 2018-2019 | 1            | 1                | 0                      | 40             | 23                 | 2                    | 1                   | 66                       | 112                         | -46                      |
| 2019-2020 | 0            | 0                | 0                      | 54             | 1                  | 2                    | 5                   | 62                       | 114                         | -52                      |
| 2020-2021 | 0            | 2                | -2                     | 69             | 0                  | 4                    | 0                   | 73                       | 169                         | -96                      |
| Average   | 0            | 1                | 0                      | 69             | 14                 | 3                    | 2                   | 87                       | 132                         | -45                      |