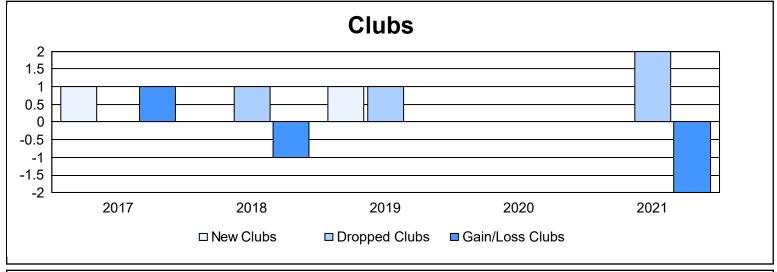

District 9 SE As of June 2021 Cumulative

| Year      | New<br>Clubs | Dropped<br>Clubs | Gain/<br>Loss<br>Clubs | New<br>Members | Charter<br>Members | Reinstate<br>Members | Transfer<br>Members | Total<br>Member<br>Added | Total<br>Members<br>Dropped | Gain/<br>Loss<br>Members |
|-----------|--------------|------------------|------------------------|----------------|--------------------|----------------------|---------------------|--------------------------|-----------------------------|--------------------------|
| 2016-2017 | 1            | 0                | 1                      | 100            | 46                 | 2                    | 3                   | 151                      | 131                         | 20                       |
| 2017-2018 | 0            | 1                | -1                     | 80             | 0                  | 4                    | 0                   | 84                       | 136                         | -52                      |
| 2018-2019 | 1            | 1                | 0                      | 40             | 23                 | 2                    | 1                   | 66                       | 112                         | -46                      |
| 2019-2020 | 0            | 0                | 0                      | 54             | 1                  | 2                    | 5                   | 62                       | 114                         | -52                      |
| 2020-2021 | 0            | 2                | -2                     | 69             | 0                  | 4                    | 0                   | 73                       | 169                         | -96                      |
| Average   | 0            | 1                | 0                      | 69             | 14                 | 3                    | 2                   | 87                       | 132                         | -45                      |